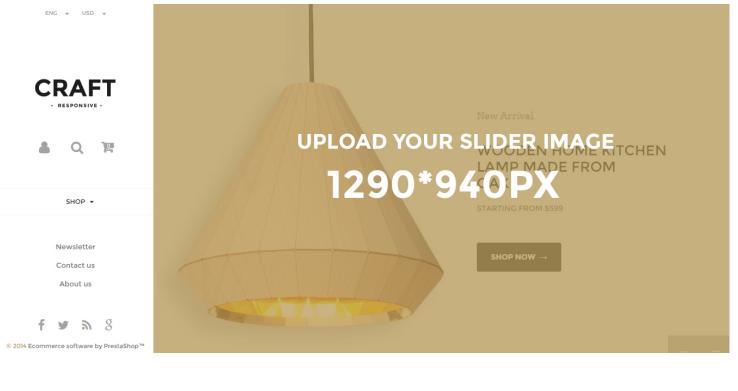

To upload new images for slider and products please make sure the images have the following sizes:

- Slider image 1290x940 px
- Product image 940x940 px

Do you have questions about theme configurations?