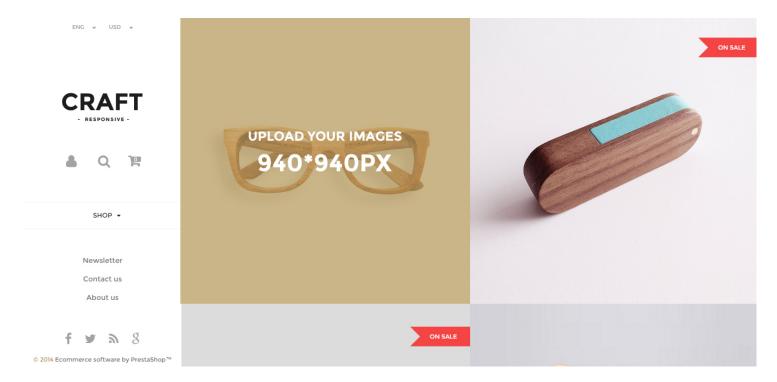

To upload new images for slider and products please make sure the images have the following sizes:

- Slider image 1290x940 px
- Product image 940x940 px

Do you have questions about theme configurations?