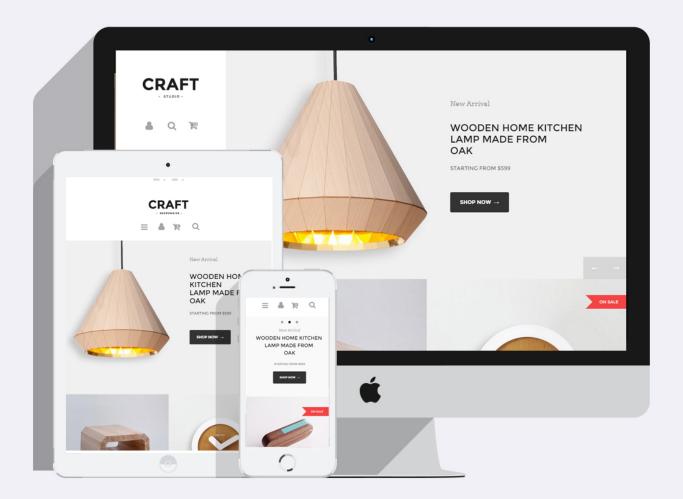

## 1. Introduction to Craft Prestashop 1.6 Responsive Template

Your store is specializing in selling craftwork and creative design goods? Then the **Craft Prestashop 1.6 Responsive Template** is exactly what your shop needs. The template serves as the best example of a strict and minimalistic design which helps to draw all attention to the items on sale. No clumsy menus and pop-ups, all attention is focused only on the goods and their peculiarities. The responsive template will also make the navigation easy on any mobile device or tablet.

#### Highlight features:

- CSS transform for product images, banners, icons;
- Adaptive Prestashop theme;
- Superb design perfect for a store that sells craft works;
- PSD homepage included.

#### General features:

- Cross-browser support. Compatible with IE8+, Firefox 10+, Safari 5, Chrome 5, Opera 10;
- Easy to change design and layout;
- Prestashop 1.6;
- HTML 5, CSS 3, Bootstrap and JavaScript.

#### Mobile features:

- Device rotation support;
- Android/iPhone/iPad compatibility;
- Opera mobile compatibility.