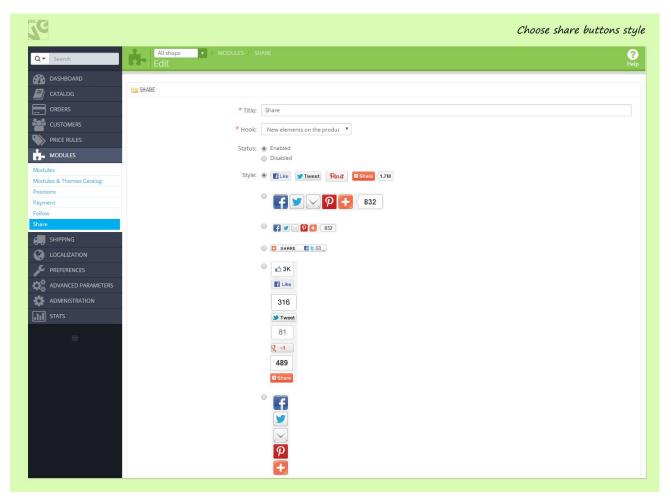

You can also select buttons style and specify your corporate social profiles.

To view Share settings, go to Modules -> Share. Define the name of the block, select a hook for this block and choose button style.

You can create as many Share and Follow blocks as you wish and place them on different pages of your store.