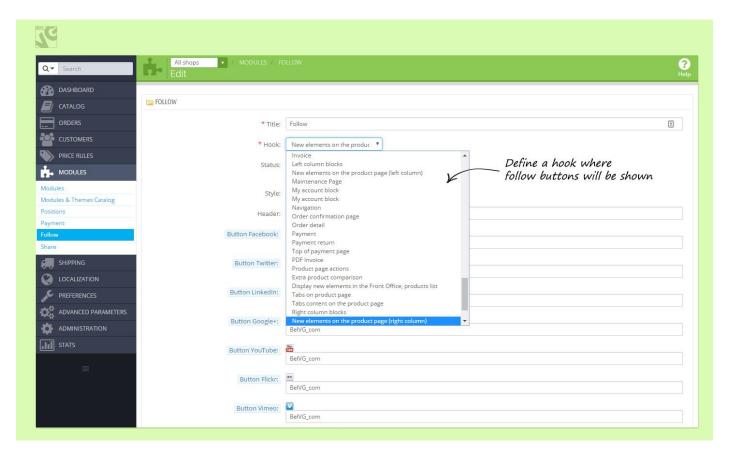

# 3. How to Configure

Log in to the back office, and we will show you how to configure the extension step by step. Go to Modules -> Follow and press Add New Block button.

Then define the name of the block and a place on the page where follow buttons will be shown. Hook is the place where social buttons will be displayed.