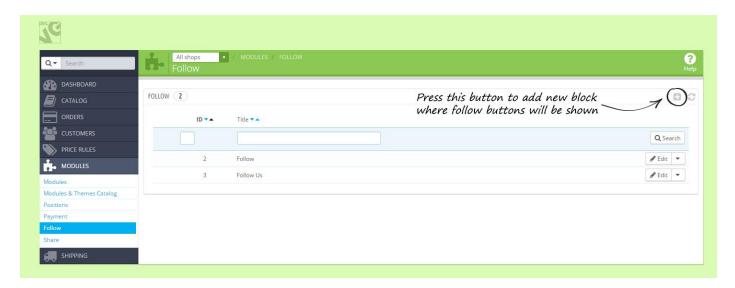

# 3. How to Configure

Log in to the back office, and we will show you how to configure the extension step by step. Go to Modules -> Follow and press Add New Block button.

Then define the name of the block and a place on the page where follow buttons will be shown. Hook is the place where social buttons will be displayed.