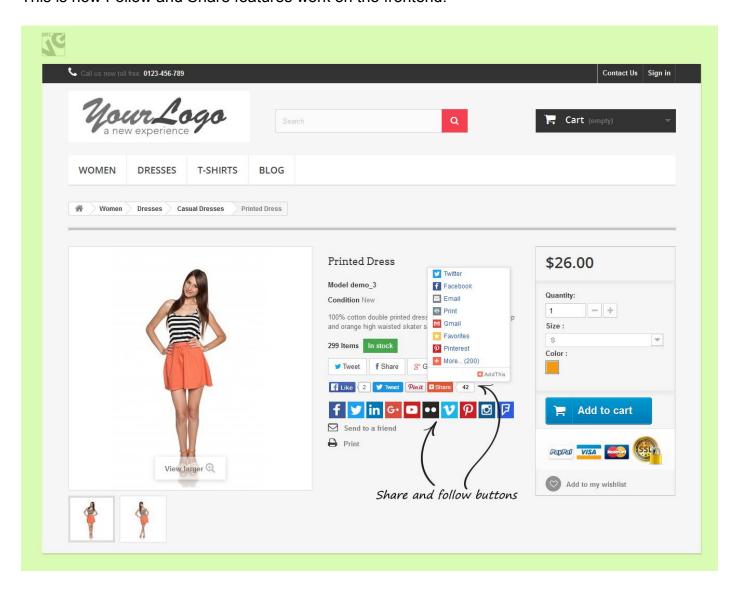

# 4. How to Use

This is how Follow and Share features work on the frontend.

Do you have questions about extension configurations? Contact us and we will help you in a moment.

Our Office: M. Bogdanovicha 130, Minsk, Belarus