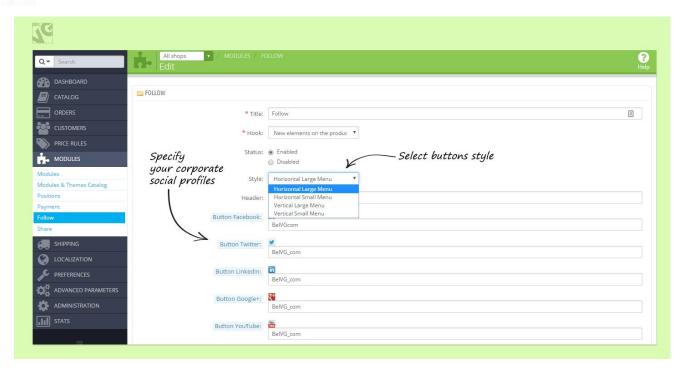

You can also select buttons style and specify your corporate social profiles.

To view Share settings, go to Modules -> Share. Define the name of the block, select a hook for this block and choose button style.