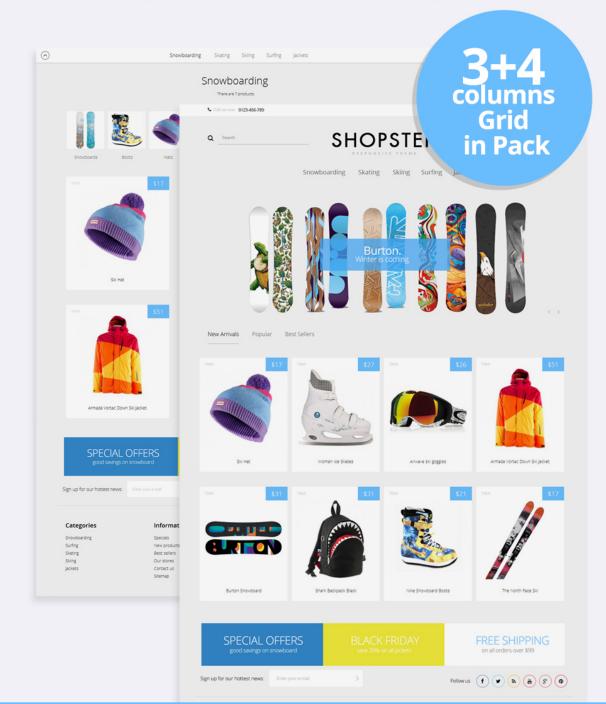

#### 1. Introduction to Shopster Sport - Content First Responsive Prestashop 1.6 Template

Enhance your store with the new **Shopster Sport - Content First Responsive Prestashop 1.6 Template**. Although the theme has been specifically designed for promoting sport goods and accessories, it can perfectly suit any other online retail store. Apart from intuitive and responsive design, the theme is equipped with a bunch of useful features, such as the Scroll Top module and Fixed Page Header that aim for improving your site navigation.

#### Highlight features:

- Content first design;
- 3+4 columns grid in pack;
- Fixed header on scroll;
- CSS transform for product images, banners, icons;
- Adaptive Prestashop theme;
- Superb design perfect for stores selling products for kids;
- PSD homepage, banners and sliders included;
- Scroll Top module included.