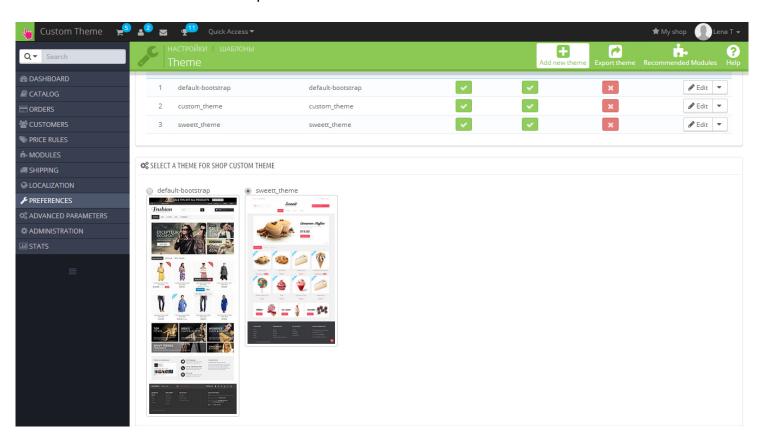

### 2. How to Install

In order to install a new theme, please follow these steps.

Go to **Preferences-> Themes** and press **Add new theme** button.

Upload Zip of the theme in the next window.

And select a new theme as a shop custom theme and press **Save** button.