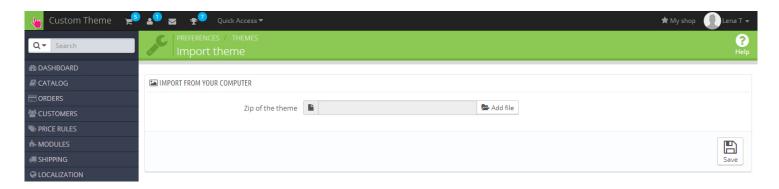

### 2. How to Install

In order to install a new theme, please follow these steps.

Go to **Preferences-> Themes** and press **Add new theme** button.

Upload Zip of the theme in the next window.

And select a new theme as a shop custom theme and press **Save** button.