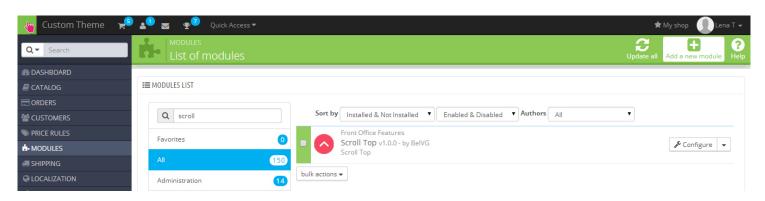

## 3. How to Install the Scroll Top Module

Go to Modules -> Modules and press Add a new module button.

**Upload the Scroll Top** module from the theme archive in the next window. Now the module is installed and ready to work.