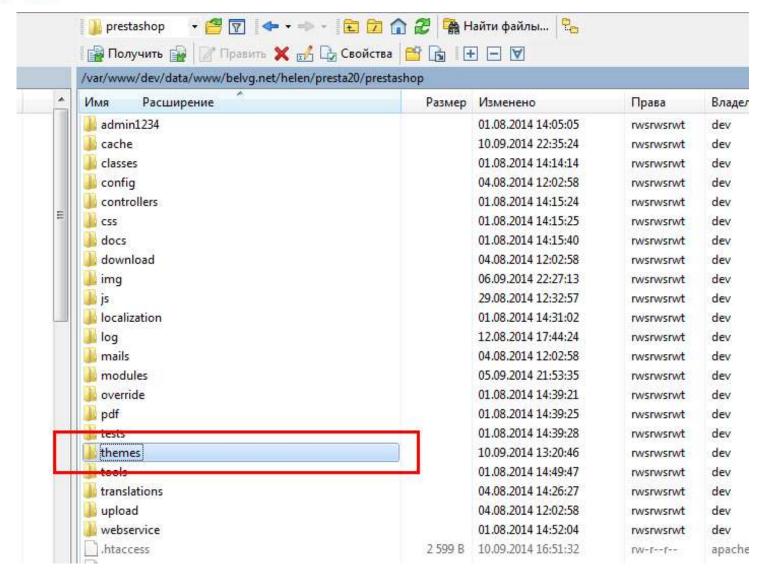

And select a new theme as a shop custom theme and press **Save** button.

To install the theme via FTP add the theme to the "Themes" folder via FTP client.