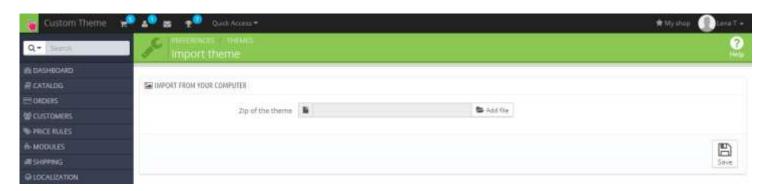

#### 2. How to Install

In order to install a new theme from **Admin Panel**, please follow these steps.

Go to **Preferences-> Themes** and press **Add new theme** button.

Upload Zip of the theme in the next window.

And select a new theme as a shop custom theme and press **Save** button.

To install the theme via FTP add the theme to the "Themes" folder via FTP client.