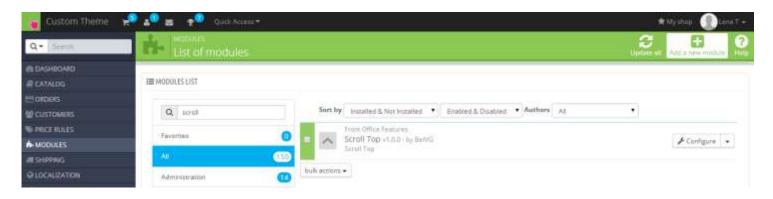

## 3. How to Install the Scroll Top Module

Go to Modules -> Modules and press Add a new module button.

**Upload the Scroll Top** module from the theme archive in the next window. Now the module is installed and ready to work.