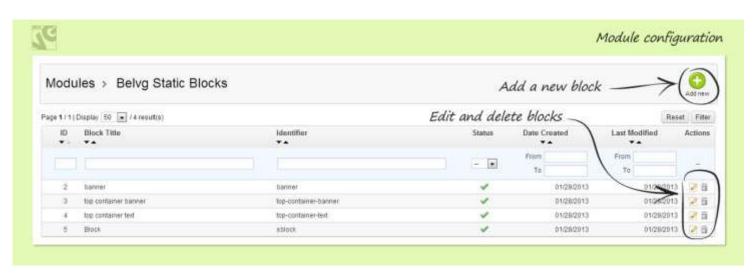

## 4. How to Configure the Static Blocks Module

Navigate to Modules -> Belvg Static Blocks.

Here you can see the list of all your static blocks. Click the **Edit** or **Delete** icons to perform the respective actions. Click the **Add New** button to create a new block.