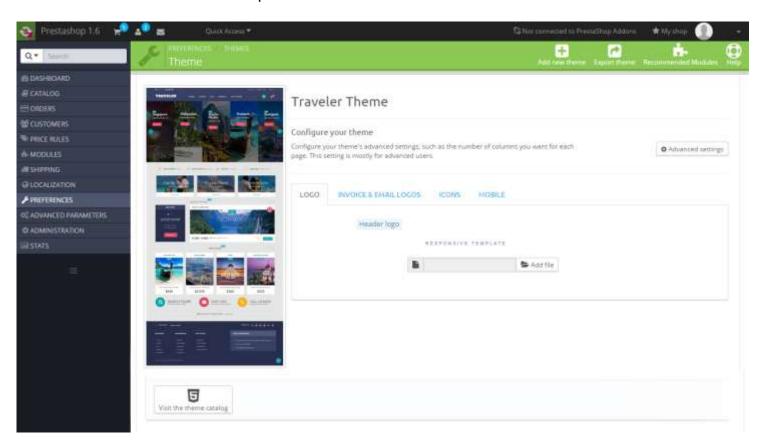

#### 2. How to Install

In order to install a new theme from **Admin Panel**, please follow these steps.

Go to **Preferences-> Themes** and press **Add new theme** button.

Upload Zip of the theme in the next window.